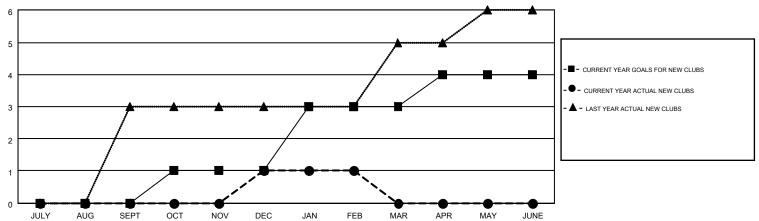

## GOALS AND ACTUAL NEW CLUBS CUMULATIVE

## MONTHLY MEMBERSHIP PROGRESS REPORT

Multiple District 21

Results as of: 2/29/2016

LOCATION: ARIZONA

GMT: KENNETH SCHWOLS

GMT CA 1

|               |                  | Clubs            |                  |                  | Members               |                    |                                        |                    |                  |
|---------------|------------------|------------------|------------------|------------------|-----------------------|--------------------|----------------------------------------|--------------------|------------------|
|               | RESUL            | TS FOR 2015-2016 |                  |                  | RESULTS FOR 2015-2016 |                    |                                        |                    |                  |
| QUARTER       | NEW CLUB<br>GOAL | NEW CLUBS        | DROPPED<br>CLUBS | NET<br>GAIN/LOSS | QUARTER               | NEW MEMBER<br>GOAL | CHARTER AND<br>NEW<br>MEMBERS<br>ADDED | DROPPED<br>MEMBERS | NET<br>GAIN/LOSS |
| JULY/AUG/SEPT | 0                | 0                | 1                | -1               | JULY/AUG/SEPT         | 10                 | 171                                    | 165                | 6                |
| OCT/NOV/DEC   | 1                | 1                | 1                | 0                | OCT/NOV/DEC           | 90                 | 162                                    | 169                | -7               |
| JAN/FEB/MAR   | 2                | 0                | 0                | 0                | JAN/FEB/MAR           | 46                 | 80                                     | 78                 | 2                |
| APR/MAY/JUNE  | 1                | 0                | 0                | 0                | APR/MAY/JUNE          | 31                 | 0                                      | 0                  | 0                |