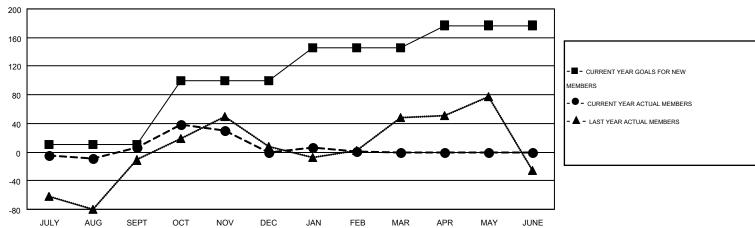

## GOALS AND ACTUAL MEMBERS CUMULATIVE

| DROPPED CLUBS: 2  DROPPED MEMBERS |         | 77 CLUBS OF 126 ADDED 1 OR MORE<br>NEW MEMBERS | GENDER DISTRIBUTION           MALE         1,926 (59.03%)           FEMALE         1,337 (40.97%) |     |
|-----------------------------------|---------|------------------------------------------------|---------------------------------------------------------------------------------------------------|-----|
| DECEASED                          | 35<br>0 | CLICK HERE FOR HEALTH_                         | FAMILY UNIT MEMBERS                                                                               | 906 |
| CLUB CANCELLED OTHER              | 376     | ASSESSMENT DATA                                | HEAD OF HOUSEHOLD                                                                                 | 441 |
| TOTAL                             | 411     |                                                | NON-HEAD OF HOUSEHOLD                                                                             | 465 |

## MONTHLY MEMBERSHIP PROGRESS REPORT

Multiple District 21

Results as of: 2/29/2016

LOCATION: ARIZONA

GMT: KENNETH SCHWOLS

GMT CA 1

|               |                  | Clubs            |                  |                  | Members               |                    |                                        |                    |                  |
|---------------|------------------|------------------|------------------|------------------|-----------------------|--------------------|----------------------------------------|--------------------|------------------|
|               | RESUL            | TS FOR 2015-2016 |                  |                  | RESULTS FOR 2015-2016 |                    |                                        |                    |                  |
| QUARTER       | NEW CLUB<br>GOAL | NEW CLUBS        | DROPPED<br>CLUBS | NET<br>GAIN/LOSS | QUARTER               | NEW MEMBER<br>GOAL | CHARTER AND<br>NEW<br>MEMBERS<br>ADDED | DROPPED<br>MEMBERS | NET<br>GAIN/LOSS |
| JULY/AUG/SEPT | 0                | 0                | 1                | -1               | JULY/AUG/SEPT         | 10                 | 171                                    | 165                | 6                |
| OCT/NOV/DEC   | 1                | 1                | 1                | 0                | OCT/NOV/DEC           | 90                 | 162                                    | 169                | -7               |
| JAN/FEB/MAR   | 2                | 0                | 0                | 0                | JAN/FEB/MAR           | 46                 | 80                                     | 78                 | 2                |
| APR/MAY/JUNE  | 1                | 0                | 0                | 0                | APR/MAY/JUNE          | 31                 | 0                                      | 0                  | 0                |